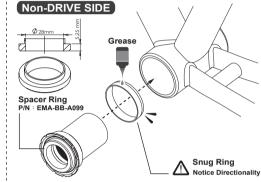

# **BOTTOM BRACKET** ARIPEAK®



### BB386 Road

### INSTALLATION

### PRAXIS WORKS M30 **BB386EVO TWIST-FIT BB**

TRIPEAK Product NO. EMA-38628-PW★TF12









## Step 1

**PRESS IN** 



#### **Bearing Options**

★ SB (Steel Bearing) / ★ CB (Ceramic Bearing) Bearing Size: 30 X 42 X 7mm - (6806)

Replacement Bearing set TRIPEAK item NO. SB : FMA-HP6806-2RS / CB : FMA-JC6806-2RS



### Step 2

**TWIST-LOCK** 

DRIVE SIDE Cup set lock to 30Nm



### ∕N NOTICE

- · To install TRIPEAK Bottom Bracket, we strongly recommend that you have a trained bicycle mechanic at your local bike shop.
- · Do not alter this product in any way as it can cause unseen damage. Any modifications to this product will void the warranty.
- Make sure with the crankset are firmly attached to the bottom bracket. Improperly attached cranks can become detached from the BB set.
- When cleaning the bottom bracket set, only use mild soap and water. Never spray with high-pressure water. It will cause BB cup