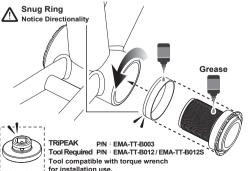

# **BOTTOM BRACKET** ARIPEAK®



### BB386 Road

### INSTALLATION

### PRAXIS WORKS M30 **BB386EVO TWIST-FIT BB**

TRIPEAK Product NO. EMA-38628-PW★TF12









## Step 1

**PRESS IN** 



#### **Bearing Options**

★ SB (Steel Bearing) / ★ CB (Ceramic Bearing) Bearing Size: 30 X 42 X 7mm - (6806)

Replacement Bearing set TRIPEAK item NO. SB : FMA-HP6806-2RS / CB : FMA-JC6806-2RS



### Step 2

**TWIST-LOCK** 

DRIVE SIDE Cup set lock to 30Nm



### ∕N NOTICE

- · To install TRIPEAK Bottom Bracket, we strongly recommend that you have a trained bicycle mechanic at your local bike shop.
- · Do not alter this product in any way as it can cause unseen damage. Any modifications to this product will void the warranty.
- Make sure with the crankset are firmly attached to the bottom bracket. Improperly attached cranks can become detached from the BB set.
- When cleaning the bottom bracket set, only use mild soap and water. Never spray with high-pressure water. It will cause BB cup internal water ingress and influencing the bearing rolling lifetime.
- If you have any questions or concerns about this product Please feel free to contact us. E-mail:info@tripeakbearing.com



### **Installed-Width**



www.tripeakbearing.com