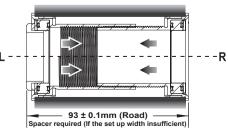

OCK** 

DRIVE SIDE Cup set lock to 30Nm



### ∕N NOTICE

- · To install TRIPEAK Bottom Bracket, we strongly recommend that you have a trained bicycle mechanic at your local bike shop.
- · Do not alter this product in any way as it can cause unseen damage. Any modifications to this product will void the warranty.
- Make sure with the crankset are firmly attached to the bottom bracket. Improperly attached cranks can become detached from the BB set.
- When cleaning the bottom bracket set, only use mild soap and water. Never spray with high-pressure water. It will cause BB cup internal water ingress and influencing the bearing rolling lifetime.
- If you have any questions or concerns about this product Please feel free to contact us. E-mail:info@tripeakbearing.com



### **Installed-Width**



www.tripeakbearing.com