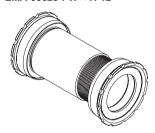

### INSTALLATION

## Step 1

**PRESS IN** 

### Step 2

**TWIST-LOCK** 

DRIVE SIDE Cup set lock to 30Nm