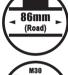

# **BOTTOM BRACKET** ARIPEAK®



### BB386 Road

### INSTALLATION

### PRAXIS WORKS M30 **BB386EVO TWIST-FIT BB**

TRIPEAK Product NO. EMA-38628-PW★TF12









## Step 1

**PRESS IN** 



#### **Bearing Options**

★ SB (Steel Bearing) / ★ CB (Ceramic Bearing) Bearing Size: 30 X 42 X 7mm - (6806)

Replacement Bearing set TRIPEAK item NO. SB : FMA-HP6806-2RS / CB : FMA-JC6806-2RS



### Step 2

**TWIST-LOCK** 

DRIVE SIDE Cup set lock to 30Nm



### ∕N NOTICE

- · To install TRIPEAK Bottom Bracket, we strongly recommend that you have a trained bicycle mechanic at your local bike shop.
- · Do not alter this product in any way as it can cause unseen damage. Any modifications to this product will void the warranty.
- Make sure with the crankset are firmly attached to the bottom bracket. Improperly attached cranks can become detached from the BB set.
- When cleaning the bottom bracket set, only use mild soap and water. Never spray with high-pressur