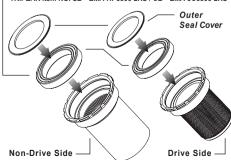

#### **Bearing Options**

★ SB (Steel Bearing) / ★ CB (Ceramic Bearing) Bearing Size: 30 X 42 X 7mm - (6806)

Replacement Bearing set TRIPEAK item NO. SB : FMA-HP6806-2RS / CB : FMA-JC6806-2RS