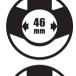

# **BOTTOM BRACKET** ARIPEAK®



### BB386 Road

### INSTALLATION

### PRAXIS WORKS M30 **BB386EVO TWIST-FIT BB**

TRIPEAK Product NO. EMA-38628-PW★TF12









## Step 1

**PRESS IN** 



#### **Bearing Options**

★ SB (Steel Bearing) / ★ CB (Ceramic Bearing) Bearing Size: 30 X 42 X 7mm - (6806)

Replacement Bearing set TRIPEAK item NO. SB : FMA-HP6806-2RS / CB : FMA-JC6806-2RS



### Step 2

**TWIST-LOCK** 

DRIVE SIDE Cup set lock to 30Nm



### ∕N NOTICE

- · To install TRIPEAK Bottom Bracket, we strongly recommend that you have a trained bicycle mechanic at your local bike shop.
- · Do not alter this product in any way as it can cause unseen damage. Any modifications to this product will void the warranty.
- Make sure with the crankset are firmly attached to the bottom bracket. Improperly attached cranks can become detached from the BB set.
- When cleaning the bottom bracket set, only use mild soap and water. Never spray with high-press